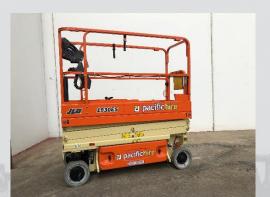

#### 26ft Electric

- Wind rated
- Item specific risk assessment
- Non-marking tyres available
- Great for indoor work
- Wide deck (46 inches)
- Narrow option available