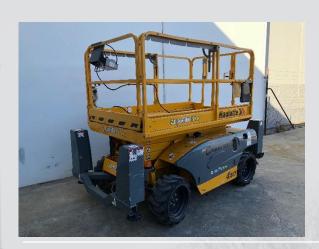

#### 26ft Rough Terrain

- Rail spec units available
- Squawkers
- Non-marking tyres available
- Great for outdoor work
- High Efficiency Low Fuel Consumption

#### 32ft Rough Terrain

- Rail spec units available
- Squawkers
- Non-marking tyres available
- Great for outdoor work
- High efficiency Low fuel consumption