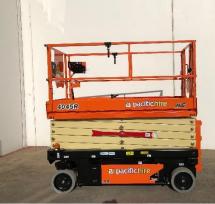

#### 32ft Electric

- Wind rated
- Item specific risk assessment
- Non-marking tyres available
- Great for indoor work
- Wide deck (46 inches)
- Narrow option available