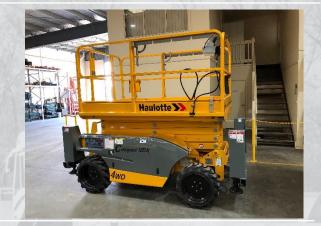

#### 26ft Rough Terrain

- Rail spec units available
- Squawkers
- Non-marking tyres available
- Great for outdoor work
- High Efficiency Low Fuel Consumption

#### 32ft Rough Terrain

- Rail spec units available
- Squawkers
- Non-marking tyres available
- Great for outdoor work
- High efficiency Low fuel consumption