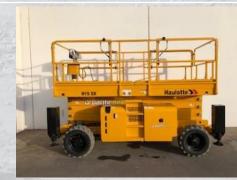

#### 33ft Rough Terrain Wide Deck

- Rail spec units available
- Pipe racks available
- > Non-marking tyres available
- Great for outdoor work
- High efficiency Low fuel consumption

#### 43ft Rough Terrain Wide Deck

- Rail spec units available
- Pipe racks available
- Non-marking tyres available
- Great for outdoor work
- High efficiency Low fuel consumption