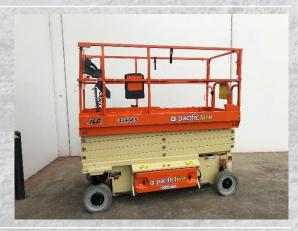

#### **19ft Electric**

- Wind rated
- Item specific risk assessment
- Non-marking tyres available
- Great for indoor work
- Wide deck (46 inches)
- Also available on a trailer