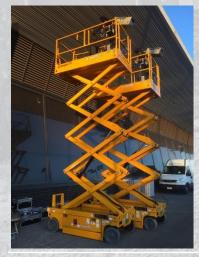

#### **40ft Electric**

- Wind rated
- Item specific risk assessment
- Non-marking tyres available
- Great for indoor work
- Wide deck (46 inches)