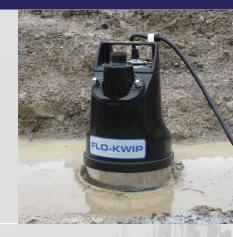

#### **Puddle Pump**

- > 'Puddle-Sucker' pump for pumping footings, tanks, etc down to less than 3mm!
- > Fitted with 2" Male Camlock
- > 240 Volt, single phase