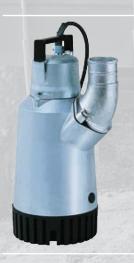

#### 2" Submersible

- > 2" Dewatering Submersible Pump
- > Max. Flow: 250L/min
- > Max. Head: 11 metres
- > Ideal for dewatering construction sites, pumping out

trenches, etc