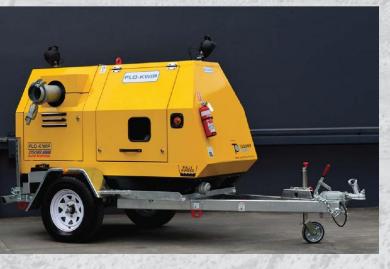

### **6" Trailer Mounted Pumpset**

- > Trailer mounted, under 1600kg
- > Can be towed by standard utility
- > Auto-priming
- > Flows up to 5,250L/min
- > Heads up to 27 metres
- Silenced Canopy
- > Fully Bunded
- Does not expel any oil mist, ideal for use in environmentally sensitive areas