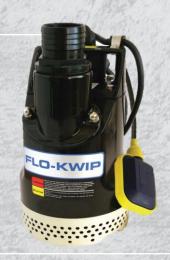

#### 1" Submersible

- > Heavy duty Dewatering Submersible Pump
- > 3" Camlock outlet
- > Flows up to 820L/min
- > Heads up to 22 metres
- > 2kW, 240Volt, single phase