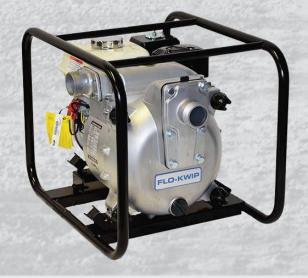

#### 2" Heavy Duty Trash Pump

- > Heavy Duty 2" Trash Pump for dirty water
- > Will handle solids up to 20mm diameter
- > 2" Male Camlocks fitted to inlet & outlet
- > Flows up to 700L/min
- › Heads up to 30 metres

#### 3" Heavy Duty Trash Pump

- > Heavy Duty 3" Trash Pump for dirty water
- > Will handle solids up to 27mm diameter
- > 3" Male Camlocks fitted to inlet & outlet
- > Flows up to 1340L/min
- > Heads up to 27 metres