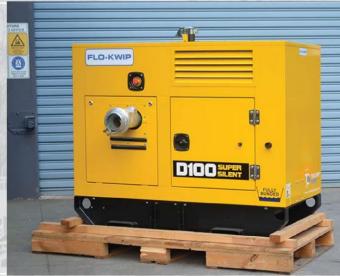

#### 4" Super Silent Pumpset

- > Auto-priming
- > Flows up to 2,000L/min
- Heads up to 26 metres
- > Fully Bunded
- Does not expel any oil mist, ideal for use in environmentally sensitive areas