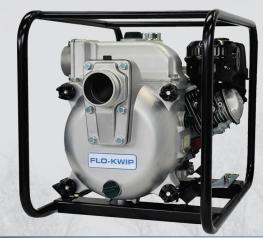

#### 2" Heavy Duty Trash Pump

- > Heavy Duty 2" Trash Pump for dirty water
- > Will handle solids up to 20mm diameter
- > 2" Male Camlocks fitted to inlet & outlet
- > Flows up to 700L/min
- › Heads up to 30 metres

#### 3" Heavy Duty Trash Pump

- > Heavy Duty 3" Trash Pump for dirty water
- > Will handle solids up to 27mm diameter
- > 3" Male Camlocks fitted to inlet & outlet
- > Flows up to 1340L/min
- > Heads up to 27 metres