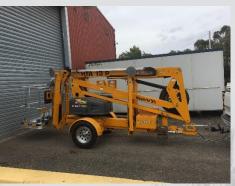

#### Towable Biljaxx Knuckle Boom

- Sky guard/active shield
- Platform height of 10.9m
- Horizontal outreach of 6.86m from centreline
- Up and over clearance 5.79m
- Platform capacity 227kg
- Operating weight 1542kg (towable)