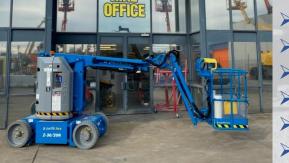

## 34ft Hybrid Knuckle Boom

- Sky guard/active shield
- Platform height of 10.33m
- Horizontal outreach of 6.06m
- ➢ Up and over clearance 5.17m
- Gradeability 45%
- Wind rated for outdoor use 45km/h