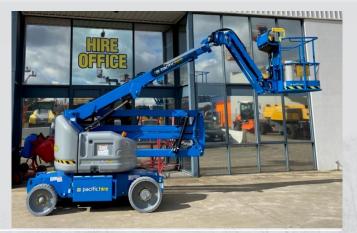

#### 30ft Electric Knuckle Boom

- Sky guard/active shield
- Platform height of 9.68m
- Horizontal outreach of 7.22m
- Up and over clearance 4.74m
- Platform capacity 230kg
- Gradeability 25%

#### 34ft Electric Knuckle Boom

- Sky guard/active shield
- Platform height of 10m
- Horizontal outreach of 6.5m
- Up and over clearance 5.3m
- Platform capacity 230kg
- Gradeability 25%
- Wind rated for outdoor use 45km/h