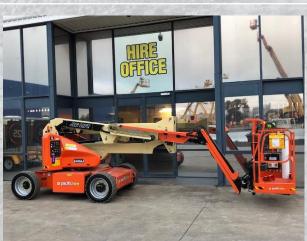

#### 34ft Electric Knuckle Boom

- Sky guard/active shield
- Platform height of 10m
- Horizontal outreach of 6.5m
- Up and over clearance 5.3m
- Platform capacity 230kg
- Gradeability 25%
- Wind rated for outdoor use 45km/h