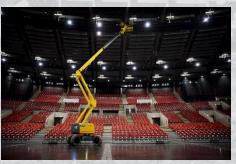

#### 60ft Hybrid Diesel/Electric Knuckle Boom

- Sky guard/active shield
- Platform height of 18.76m
- Horizontal outreach of 11.91m
- Up and over clearance 8.52m
- Platform capacity 250kg
- Gradeability 45%

#### 60ft- Hybrid Electric Boom (M600)

- Sky guard/active shield
- Platform height of 18.39m
- Horizontal outreach of 13.54m
- Operating weight 7702kg
- Platform capacity 230kg
- Gradeability 30%(2WD) 45%(4WD)