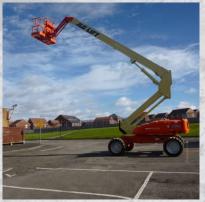

## 40ft Electric Knuckle Boom

- Sky guard/active shield
- Platform height of 12.19m
- Horizontal outreach of 6.83m
- Up and over clearance 6.55m
- Platform capacity 230kg
- Gradeability 30% (2WD)
- Wind rated for outdoor use 45km/h

#### 45ft Electric Knuckle Boom

- Sky guard/active shield
- Platform height of 12.87m
- Horizontal outreach of 8.65m
- Up and over clearance 6.25m
- Platform capacity 230kg
- Gradeability 25%
- Wind rated for outdoor use 45km/h