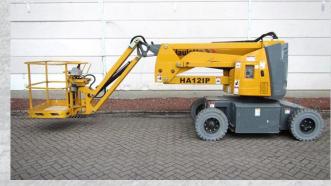

#### 30ft Electric Knuckle Boom

- Sky guard/active shield
- Platform height of 9.68m
- Horizontal outreach of 7.22m
- Up and over clearance 4.74m
- Platform capacity 230kg
- Gradeability 25%