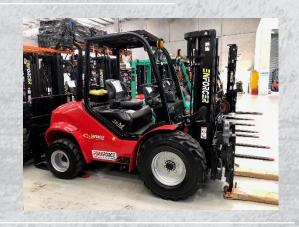

#### Telehandler 2.5ton

- Reverse Camera Systems & Door Alarms
- State of the art Safety Features
- Reverse Squawkers
- ➤ Full LMSS System
- ➤ Full Road Registration
- Full Rail Spec requirements
- Conditional Road Registration

#### 3000kg Tele-handlers

- 2.99 ton (Normal Licence requirements)
- Reverse Camera Systems & Door Alarms
- State of the art Safety Features
- Reverse Squawkers
- Full LMSS System
- ➤ Full Road Registration
- Full Rail Spec requirements
- Conditional Road Registration

# 4000kg Tele-handlers

- Reverse Camera Systems & Door Alarms
- State of the art Safety Features
- Reverse Squawkers
- > Full LMSS System
- > Full Road Registration
- > Full Rail Spec requirements

CALL TODAY: 1300 722 132