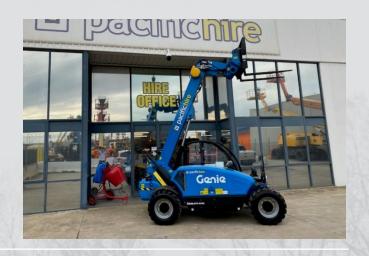

#### Telehandler 2.5ton

- Reverse Camera Systems & Door Alarms
- State of the art Safety Features
- Reverse Squawkers
- ➤ Full LMSS System
- ➤ Full Road Registration
- Full Rail Spec requirements
- Conditional Road Registration

#### 3000kg Tele-handlers

- 2.99 ton (Normal Licence requirements)
- Reverse Camera Systems & Door Alarms
- State of the art Safety Features
- Reverse Squawkers
- Full LMSS System
- ➤ Full Road Registration
- Full Rail Spec requirements
- Conditional Road Registration