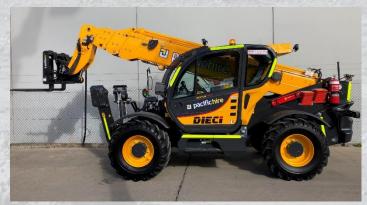

#### Telehandler 2.5ton

- Reverse Camera Systems & Door Alarms
- State of the art Safety Features
- Reverse Squawkers
- ➤ Full LMSS System
- ➤ Full Road Registration
- Full Rail Spec requirements
- Conditional Road Registration

#### 3000kg Tele-handlers

- 2.99 ton (Normal Licence requirements)
- Reverse Camera Systems & Door Alarms
- State of the art Safety Features
- Reverse Squawkers
- Full LMSS System
- ➤ Full Road Registration
- Full Rail Spec requirements
- Conditional Road Registration