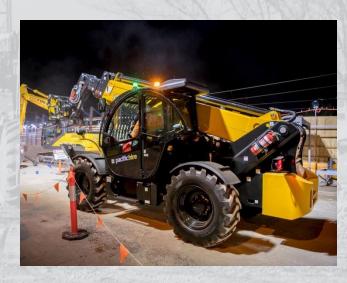

# 4000kg Tele-handlers

- Reverse Camera Systems & Door Alarms
- State of the art Safety Features
- Reverse Squawkers
- > Full LMSS System
- > Full Road Registration
- > Full Rail Spec requirements

CALL TODAY: 1300 722 132