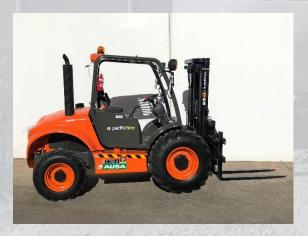

# Rough Terrain Forklifts 2.5ton

- > Seat Belt, Handbrake & Seat Alarms
- State of the art Safety Features
- > Reversing Squawkers
- > Full Road Registration
- > Full Rail Spec requirements
- > Conditional Road Registration

# Rough Terrain Forklifts 3.5ton

- > Seat Belt, Handbrake & Seat Alarms
- State of the art Safety Features
- > Reversing Squawkers
- ➤ Full Road Registration
- ➤ Full Rail Spec requirements
- Conditional Road Registration