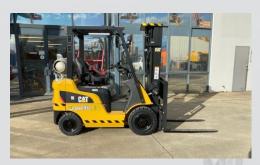

# Forklifts 1.5 – 3.5ton (Gas/Petrol)

- Seat Belt, Handbrake & Seat Alarms
- State of the art Safety Features
- ➤ Gas/Petrol
- > Container Mast Height